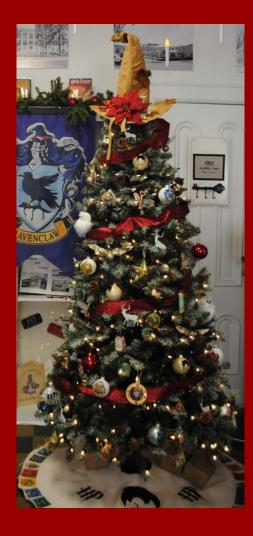

No. 16- "Grand Old"
Flag"
Daughters of the
American Revolution

No. 17- "Harry Potter"
Pam Kubisiak and Liz
Stern

No. 18- "A Hard Candy Christmas" James Kuester-Kuester Design

No. 19- "Door County

Cedar"

Tom and Bonnie
Schneider