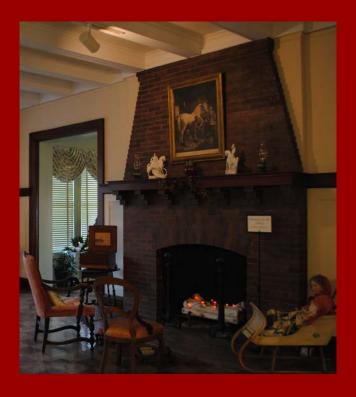

No. 20- "The Birth" Roberta Bingham

Buehler Gallery-Pam Nettesheim

Solarium-Faye Collier and Kori Bowe

Entry and
StaircaseKim Kosik and
Rachel Ruiter

Vintage Santa, Elves, Deer & Antique Scene-Tom and Bonnie Schneider