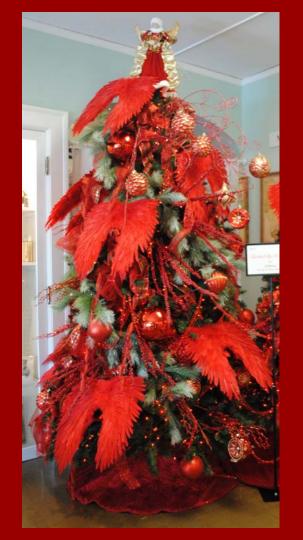

## Christmas Tree Walk 2019

No. 1- "Baby It's Cold Outside" Kris Grueneberg

No. 2- "The Sounds of Christmas"

Gale Jackson and Meg Ratelle

No. 3- "Tree of Kindness" Yard and Garden Club

No. 4- "Fire & Ice / Feathers and Crystals" Patricia Mehr