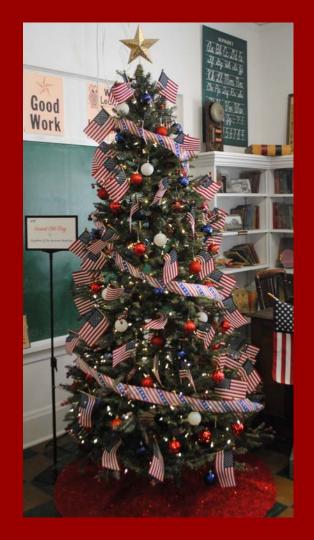

No. 16- "Grand Old"
Flag"
Daughters of the
American Revolution

No. 17- "Harry Potter"
Pam Kubisiak and Liz
Stern

No. 18- "A Hard Candy Christmas" James Kuester-Kuester Design

No. 19- "Door County

Cedar"

Tom and Bonnie
Schneider