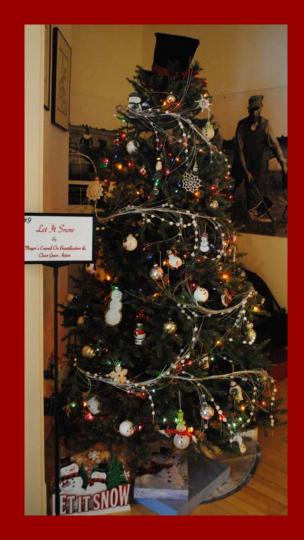

No. 8- "Prarie
Butterflies"
Clean Green Action

No. 9- "Let It Snow"
Mayor's Council on
Beautification Clean
Green Action

No. 10- "It's A Gnome's Christmas" Margie Schenk

No. 11- "Feathered Friends Christmas Retreat" River Cities Garden Club