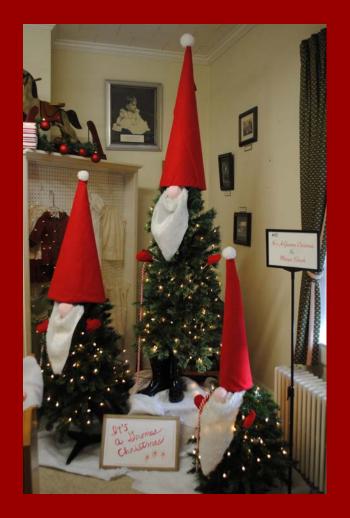

No. 8- "Prarie
Butterflies"
Clean Green Action

No. 9- "Let It Snow"
Mayor's Council on
Beautification Clean
Green Action

No. 10- "It's A Gnome's Christmas" Margie Schenk

No. 11- "Feathered Friends Christmas Retreat" River Cities Garden Club