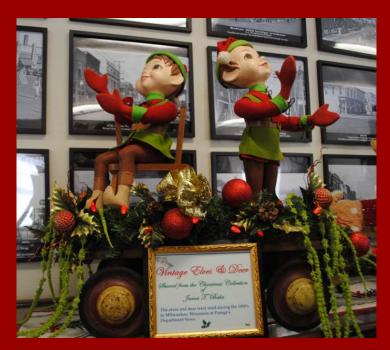

No. 20- "The Birth" Roberta Bingham

Buehler Gallery-Pam Nettesheim

Solarium-Faye Collier and Kori Bowe

Entry and
StaircaseKim Kosik and
Rachel Ruiter

Vintage Santa, Elves, Deer & Antique Scene-Tom and Bonnie Schneider