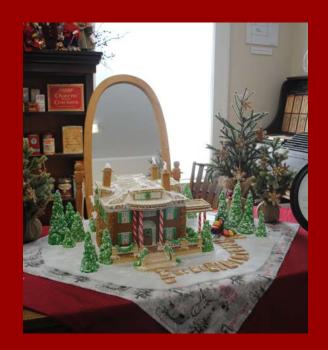

nk





No. 11- "Feathered Friends Christmas Retreat" River Cities Garden Club

No. 12- "Touched By An Angel"

Le Chateau-The

Manor Bed & Breakfast





No. 13- "The Face of Freedom"

Bill Parker

No. 14- "My Pink Christmas" Anne and Randy Arndt





No. 15- "Feathered Friends" Bradford Circle-First Congregational Church

No. 16- "Grand Old"
Flag"
Daughters of the
American Revolution





No. 17- "Harry Potter"
Pam Kubisiak and Liz
Stern

No. 18- "A Hard Candy Christmas" James Kuester-Kuester Design





No. 19- "Door County

Cedar"

Tom and Bonnie
Schneider

No. 20- "The Birth" Roberta Bingham





Buehler Gallery-Pam Nettesheim

Solarium-Faye Collier and Kori Bowe





Entry and
StaircaseKim Kosik and
Rachel Ruiter

Vintage Santa, Elves, Deer & Antique Scene-Tom and Bonnie Schneider





Gingerbread Witter

House
Kathleen Schultz

Reindeer Cocktail
PartyLisa Knapp