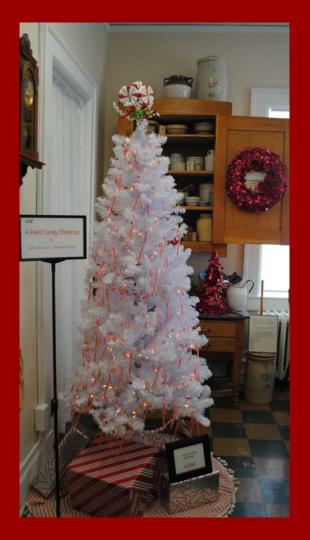

No. 16- "Grand Old"
Flag"
Daughters of the
American Revolution

No. 17- "Harry Potter"
Pam Kubisiak and Liz
Stern

No. 18- "A Hard Candy Christmas" James Kuester-Kuester Design

No. 19- "Door County

Cedar"

Tom and Bonnie
Schneider